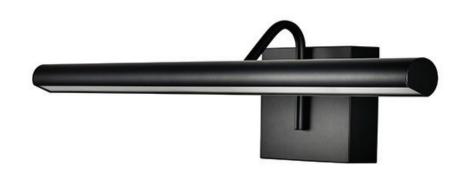

### **Product Description**

Procyon VMW11900BL 24" Integrated LED Adjustable head bathroom wall lighting fixture in Black and Chrome finishes. Aluminum bar, adjustable 250°

## **Dimensions**

• Fixture: L: 24" x W: 6.5" x H: 5.25" Measurements rounded to the nearest 1/4"