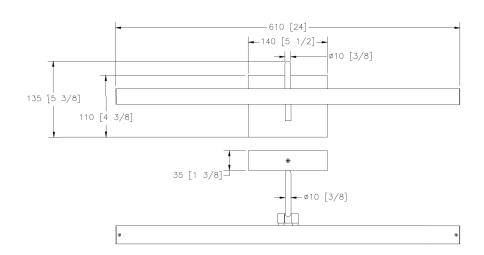

## **Dimensions**

• Fixture: L: 24" x W: 6.5" x H: 5.25" Measurements rounded to the nearest 1/4"