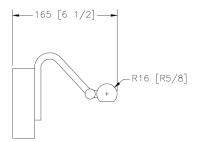

## **Dimensions**

• Fixture: L: 24" x W: 6.5" x H: 5.25" Measurements rounded to the nearest 1/4"